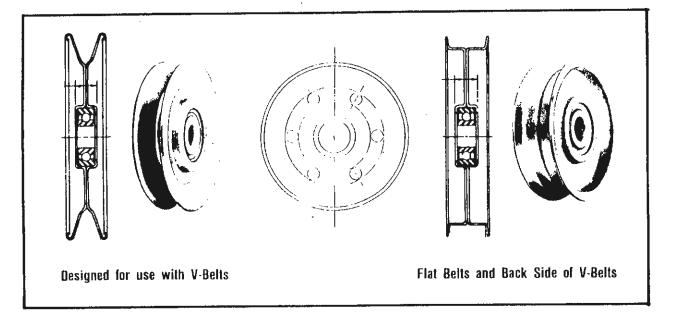

## SHEAVES & SPROCKETS BELT IDLERS

| PARTS#  | 0.0.       | BELT SIZE   | BORE        |
|---------|------------|-------------|-------------|
| V-300-B | 3"         | A or B      | 5/8"        |
| V-400-B | 4"         | A or B      | 5/8"        |
| V-500-В | 5"         | AorB        | 1/2"        |
| V-500-В | 5"         | AorB        | 5/8"        |
| V-700-В | <b>7</b> " | <b>AorB</b> | <b>5/8"</b> |

| PART#              | 0.D.     | BELT SIZE        | + BORE               | Flat<br>Width |
|--------------------|----------|------------------|----------------------|---------------|
| F-300-B            | 2-3/4"   | A or B           | 5/8"                 |               |
| F-400-B            | 4"<br>5" | A or B           | 5/8″<br><b>5/8</b> " |               |
| F-500-B<br>F-600-B | 5"<br>6" | A or B<br>A or B | 5/8"                 |               |
| FC-400-188         | 4-5/8"   | A or B           | 5/8"                 | 1-7/8"        |
|                    |          |                  |                      |               |

- $\star$  Rugged, All-steel construction designed for heavy use. .
- \* PRECISION BEARING PRELUBRICATED AND SEALED FOR LIFE.
- $\star$ . STOCKED IN EITHER 1/2" or 5/8" BDRES USING STANDARD BOLTS FOR MOUNTING.
- \* REASONABLY PRICED --- TO KEEP REPLACEMENT COSTS DOWN.