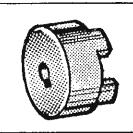

## **FLEXIBLE COUPLINGS**

**BODY** 

**SPIDER** 

**BODY** 

## INTERCHANGEABLE WITH LOVEJOY COUPLINGS.

| Series | *Capacity At 1200 RPM | *Capacity<br>At<br>3600 RPM | Outside<br>Diameter | Overall<br>Length<br>Complete | Use<br>Spider |
|--------|-----------------------|-----------------------------|---------------------|-------------------------------|---------------|
| FC 070 | .72                   | 2.16                        | 1-3/8"              | 2"                            | B070          |
| FC075  | 1.44                  | 4.32                        | 1-3/4"              | 2-1/8"                        | B075          |
| FC090  | 2.40                  | 7.20                        | 2-1/8"              | 2-5/16"                       | B090          |
| FC095  | 3.40                  | 10.10                       | 2-1/8"              | 2-3/4"                        | B090          |
| FC099  | 5.00                  | 15.10                       | 2-9/16"             | 2-13/16"                      | B099          |
| FC100  | 7.20                  | 21.60                       | 2-9/16"             | 3-1/2"                        | B099          |
| FC110  | 13.20                 | 39.60                       | 3-15/16"            | 4-1/4"                        | B110          |