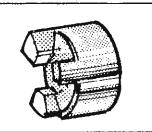

## **FLEXIBLE COUPLINGS**

**BODY** 

**SPIDER** 

**BODY** 

## INTERCHANGEABLE WITH LOVEJOY COUPLINGS.

| Series | *Capacity At 1200 RPM | *Capacity<br>At<br>3600 RPM | Outside<br>Diameter | Overall<br>Length<br>Complete | Use<br>Spider |
|--------|-----------------------|-----------------------------|---------------------|-------------------------------|---------------|
| FC 070 | .72                   | 2.16                        | 1-3/8"              | 2"                            | B070          |
| FC075  | 1.44                  | 4.32                        | 1-3/4"              | 2-1/8"                        | B075          |
| FC090  | 2.40                  | 7.20                        | 2-1/8"              | 2-5/16"                       | B090          |
| FC095  | 3.40                  | 10.10                       | 2-1/8"              | 2-3/4"                        | B090          |
| FC099  | 5.00                  | 15.10                       | 2-9/16"             | 2-13/16"                      | B099          |
| FC100  | 7.20                  | 21.60                       | 2-9/16"             | 3-1/2"                        | B099          |
| FC110  | 13.20                 | 39.60                       | 3-15/16"            | 4-1/4"                        | B110          |